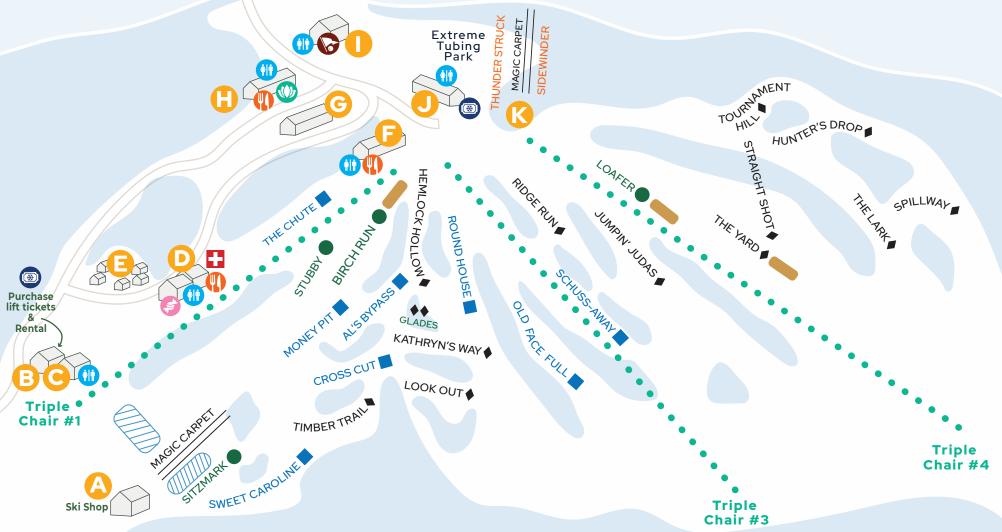

## **TRAIL MAP 2024**

- A Ski Shop
- **B** Ticket Window, Rentals, Ski School
- C Lockers
- **D** Ski Patrol, Halfway Café, Candy Chute
- **E** Chalets
- **F** Legends, Sports Bar, Hunter's Grill

- **G** Convention Center
- **H** Treetops Lodge: Bar 81, Spa
- I Jones Activity Center: Golf Simulator
- J Treetops Inn
- **K** Extreme Tubing Park

- Restrooms
- Dining
- 🐠 Spa
- Golf Simulator
- Candy Chute
- Ticket Window
- Terrain Based
  Learning (TBL)

### TRAIL DIFFICULTY

- EASIEST
- INTERMEDIATE
- MOST DIFFICULT
- **♦♦** EXPERTS ONLY
- TERRAIN PARK

### **TRAIL MAP 2024**