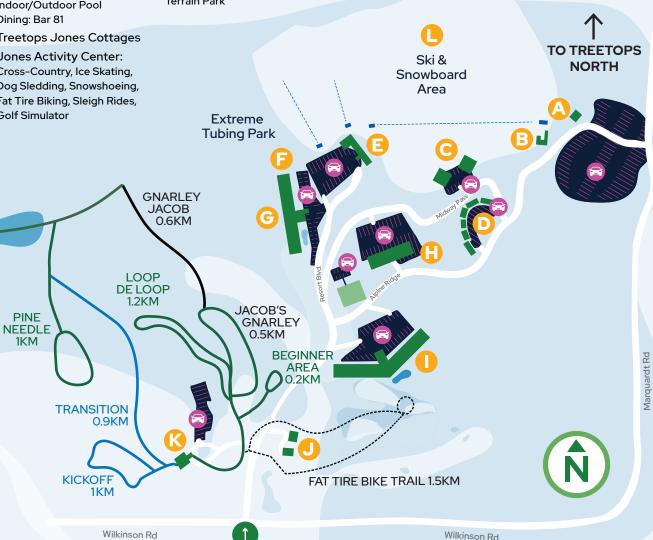

### CROSS COUNTRY SKIING, FAT TIRE BIKING, SNOW SHOEING

Need to schedule an activity? TREETOPS.COM/ACTIVITIES 989-732-6711

#### WINTER PLAYGROUND ACTIVITY LEGEND

- A Ski Shop
- B Lockers, Rentals, Lift Tickets, Ski School
- C Ski Patrol, Halfway Café, Candy Chute
- **D** Chalets

**NATURAL SPRINGS** 

0.3KM

- **E** Legends, Sports Bar, Hunter's Grill
- F Tubing Check-in
- **G** Treetops Inn: Arcade Center, Indoor/Outdoor Pool

POTATO RAILROAD 1.2 KM

- **H** Convention Center
- I Treetops Lodge: Spa, Scavenger Hunt, Indoor/Outdoor Pool Dining: Bar 81
- J Treetops Jones Cottages
- **K** Jones Activity Center: Cross-Country, Ice Skating, Dog Sledding, Snowshoeing, Fat Tire Biking, Sleigh Rides, Golf Simulator
- L Ski Area Downhill Skiing, Snowboarding, Extreme Tubing, Ski School, Terrain Park

**ENTRANCE** 

#### TRAIL DIFFICULTY

**ADVANCED** 

**INTERMEDIATE** 

**EASIEST** 

----- FAT TIRE BIKING SNOW SHOE (next to any groomed trail)